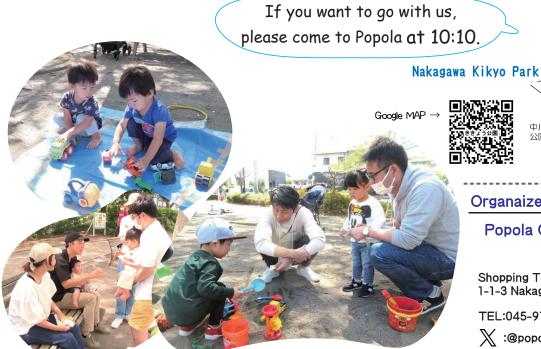

#### cancel in case of rain

we will notify you on website or X(Twitter) in the morning of the day.

About  $10:30am \sim at noon$ 

You can join anytime during 10:30 to 12:00. No reservation neccessary. Please wear clothes that can get dirty.

Every first Saturday is "play with daddy" 's day ¥0 Free

## Nakagawa Kikyo Park (About 10min.

5 -10 Nakagawa, Tsuzuki Ward

walk from Center-Kita sta.)

中川八幡山