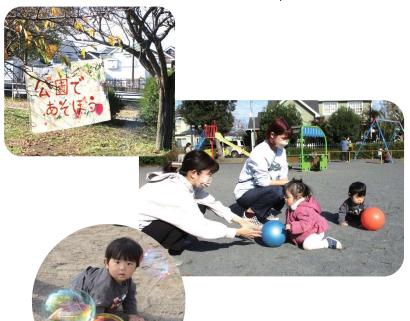

## Let's Go to Fudohara Park

From babies to older kids, Let's go to the park!

2024

① Jan. 12th (Fri.)

2 Feb. 9th (Fri.)

Mar. 8th (Fri.)
4 Apr. 12th (Fri.)

## Everyone is welcome♪

## About 10:30am ~ at noon

You can join anytime during 10:30 to 12:00. No reservation neccessary.

Please wear clothes that can get dirty.